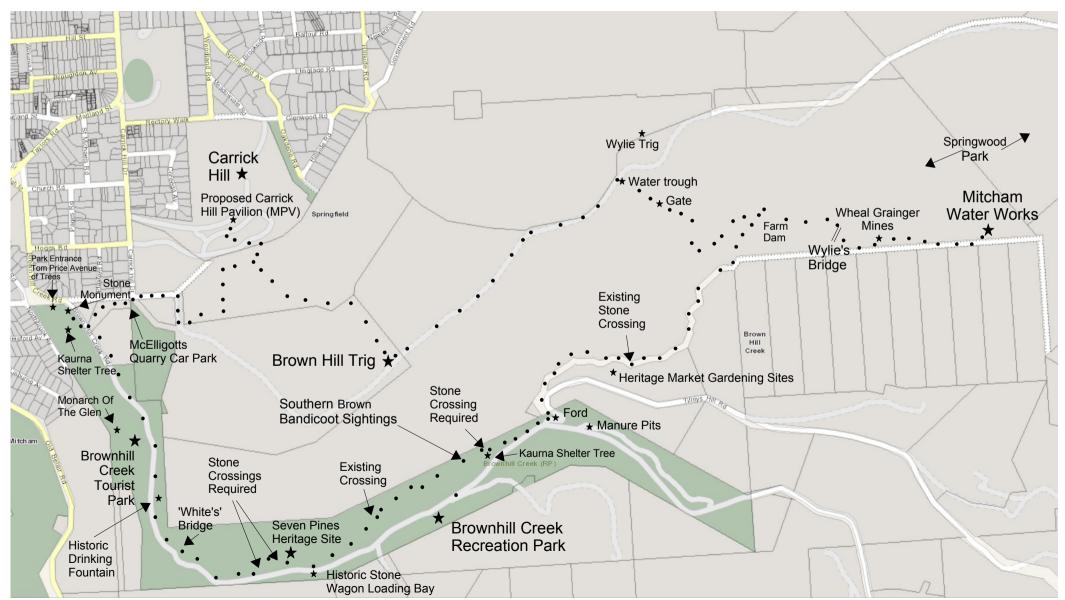

## Proposed Wirraparinga Loop Trail

1 Carrick Hill to Brown Hill Trig Dist 1km Elevation +150m

Dist 1km Elevation +15m

2 Brown Hill Trig to Water Trough

**3** Water Trough to Farm Dam Dist 600m Elevation -130m

**4** Farm Dam to Water Works Spur Return Dist 1.9km Elevation +25m & -25m

**Wirraparinga** is the Kaurna name for the area; 'place of scrub and creek'.

**5** Farm Dam to Ford Dist 1km Elevation -40m

**6** Ford to McElligott's Quarry Car Park Dist 2.4km Elevation -20m & +30m

**Total Walking Distance** 

Carrick Hill Loop via Mitcham Water Works: 9.5km

**7** Park Entrance Spur Return Dist 0.3km Elevation +0m & -0m

8 McElligott's Quarry Car Park to Carrick Hill Dist 1km Elevation +35m & -40m

## Proposed Wirraparinga Loop Trail

1 Carrick Hill to Brown Hill Trig Dist 1km Elevation +150m

Dist 1km Elevation +15m

2 Brown Hill Trig to Water Trough

3 Water Trough to Farm Dam Dist 600m Elevation -130m