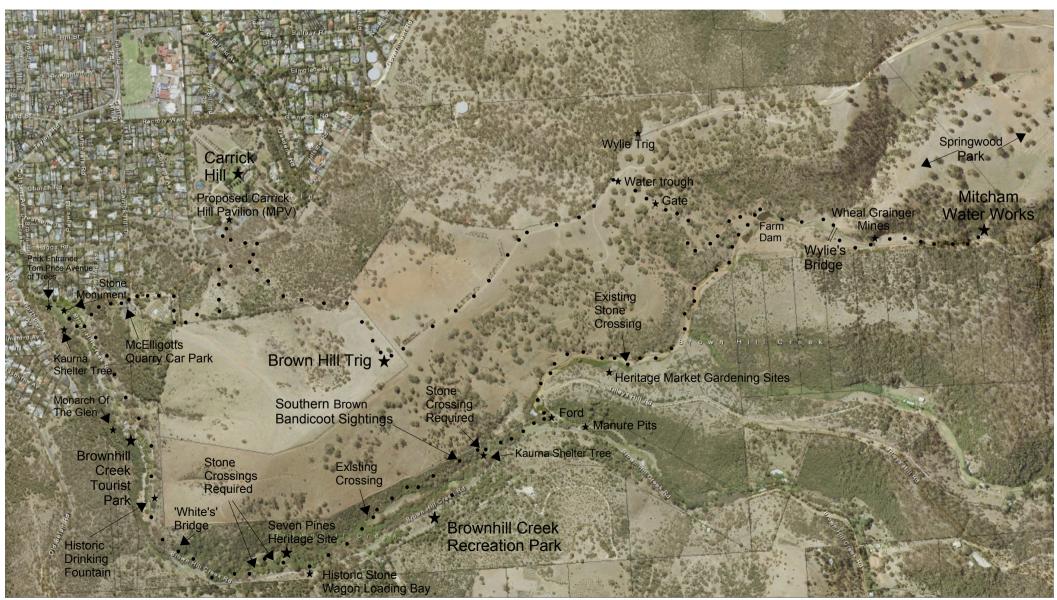

## Proposed Wirraparinga Loop Trail

1 Carrick Hill to Brown Hill Trig Dist 1km Elevation +150m

Dist 1km Elevation +15m

2 Brown Hill Trig to Water Trough

**3** Water Trough to Farm Dam Dist 600m Elevation -130m

**4** Farm Dam to Water Works Spur Return Dist 1.9km Elevation +25m & -25m

**Wirraparinga** is the Kaurna name for the area; 'place of scrub and creek'.

**5** Farm Dam to Ford Dist 1km Elevation -40m

**6** Ford to McElligott's Quarry Car Park Dist 2.4km Elevation -20m & +30m

**Total Walking Distance** 

Carrick Hill Loop via Mitcham Water Works: 9.5km

**7** Park Entrance Spur Return Dist 0.3km Elevation +0m & -0m

8 McElligott's Quarry Car Park to Carrick Hill Dist 1km Elevation +35m & -40m

## Proposed Wirraparinga Loop Trail

1 Carrick Hill to Brown Hill Trig Dist 1km Elevation +150m

Dist 1km Elevation +15m

2 Brown Hill Trig to Water Trough

3 Water Trough to Farm Dam Dist 600m Elevation -130m