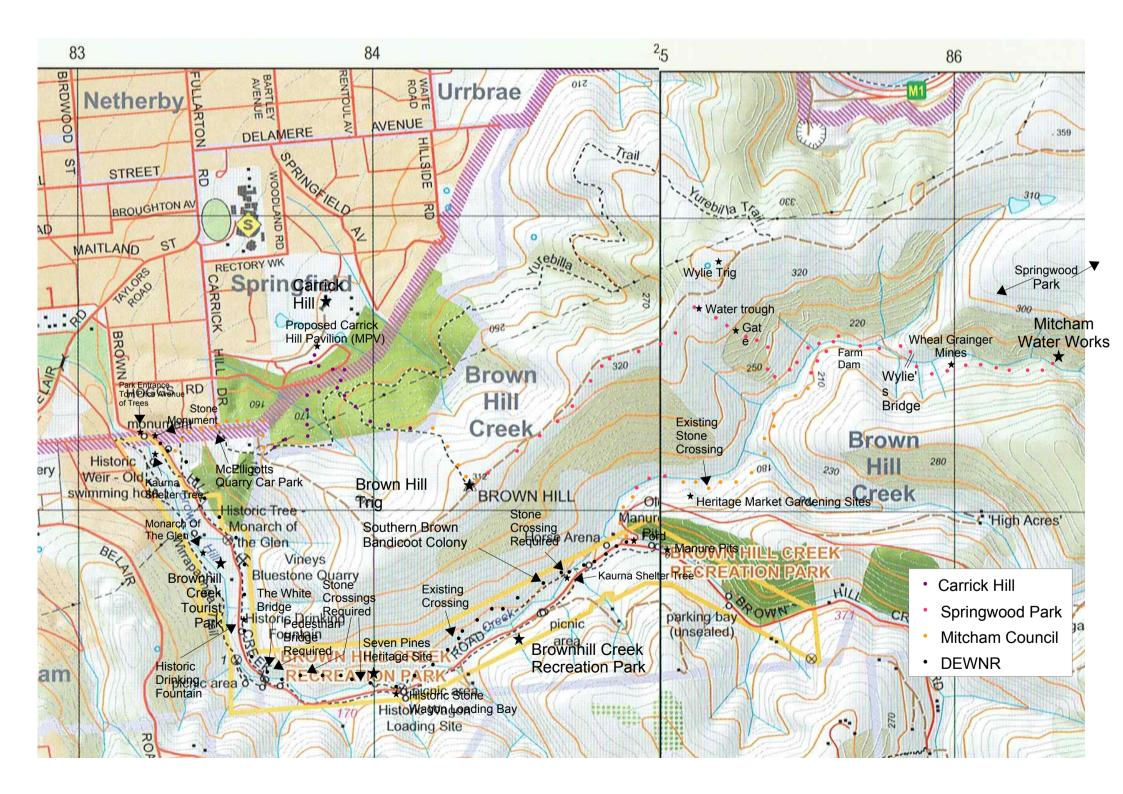

## Proposed Wirraparinga Loop Trail

1 Carrick Hill to Brown Hill Trig Dist 1km Elevation +150m

Dist 1km Elevation +15m

2 Brown Hill Trig to Water Trough

**3** Water Trough to Farm Dam Dist 600m Elevation -130m

**4** Farm Dam to Water Works Spur Return Dist 1.9km Elevation +25m & -25m

**Wirraparinga** is the Kaurna name for the area: 'Forest River Place'.

**5** Farm Dam to Ford Dist 1km Elevation -40m

**6** Ford to McElligott's Quarry Car Park Dist 2.4km Elevation -20m & +30m

**Total Walking Distance** 

Carrick Hill Loop via Mitcham Water Works: 9.5km

**7** Park Entrance Spur Return Dist 0.3km Elevation +0m & -0m

8 McElligott's Quarry Car Park to Carrick Hill Dist 1km Elevation +35m & -40m