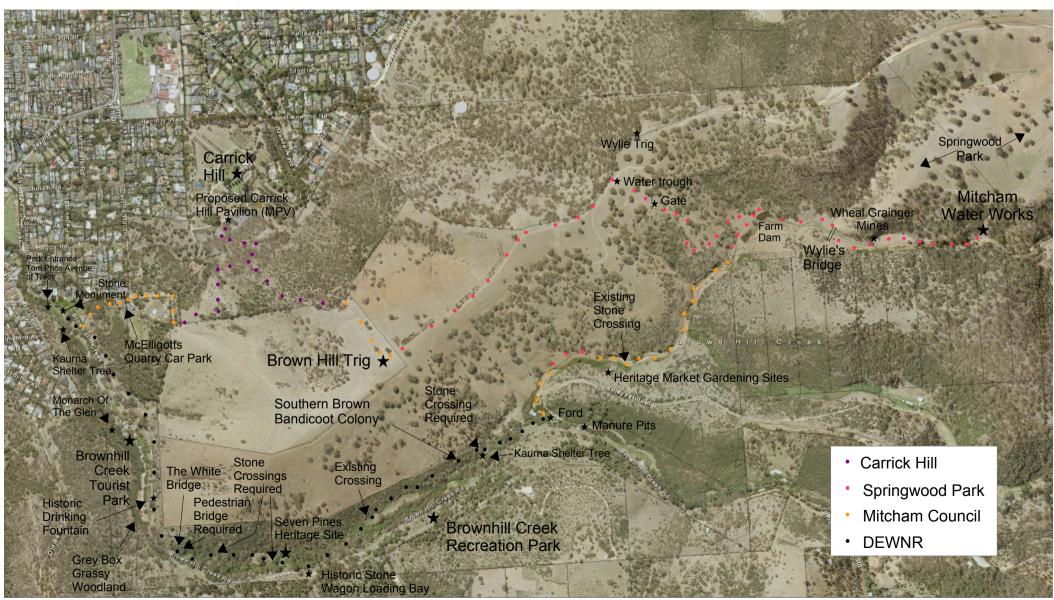

## Proposed Wirraparinga Loop Trail

1 Carrick Hill to Brown Hill Trig Dist 1km Elevation +150m

Dist 1km Elevation +15m

2 Brown Hill Trig to Water Trough

**3** Water Trough to Farm Dam Dist 600m Elevation -130m

**4** Farm Dam to Water Works Spur Return Dist 1.9km Elevation +25m & -25m

**Wirraparinga** is the Kaurna name for the area; 'Forest River Place'.

5 Farm Dam to Ford Dist 1km Elevation -40m

**6** Ford to McElligott's Quarry Car Park Dist 2.4km Elevation -20m & +30m

**Total Walking Distance** 

Carrick Hill Loop via Mitcham Water Works: 9.5km

**7** Park Entrance Spur Return Dist 0.3km Elevation +0m & -0m

8 McElligott's Quarry Car Park to Carrick Hill Dist 1km Elevation +35m & -40m