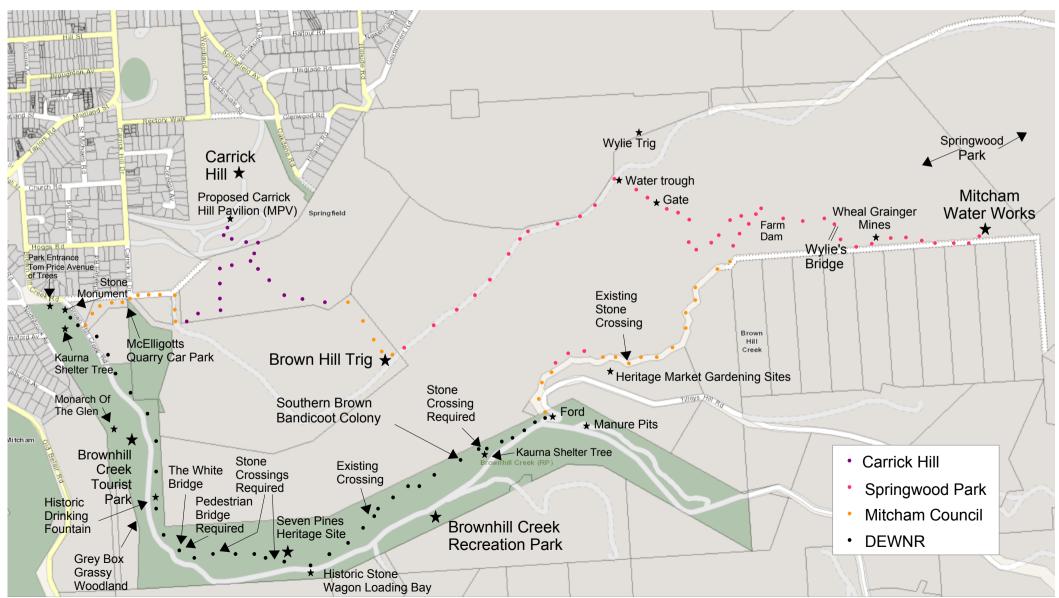

## Proposed Wirraparinga Loop Trail

1 Carrick Hill to Brown Hill Trig Dist 1km Elevation +150m

Dist 1km Elevation +15m

2 Brown Hill Trig to Water Trough

**3** Water Trough to Farm Dam Dist 600m Elevation -130m

**4** Farm Dam to Water Works Spur Return Dist 1.9km Elevation +25m & -25m

**Wirraparinga** is the Kaurna name for the area: 'Forest River Place'.

**5** Farm Dam to Ford Dist 1km Elevation -40m

**6** Ford to McElligott's Quarry Car Park Dist 2.4km Elevation -20m & +30m

**Total Walking Distance** 

Carrick Hill Loop via Mitcham Water Works: 9.5km

**7** Park Entrance Spur Return Dist 0.3km Elevation +0m & -0m

8 McElligott's Quarry Car Park to Carrick Hill Dist 1km Elevation +35m & -40m