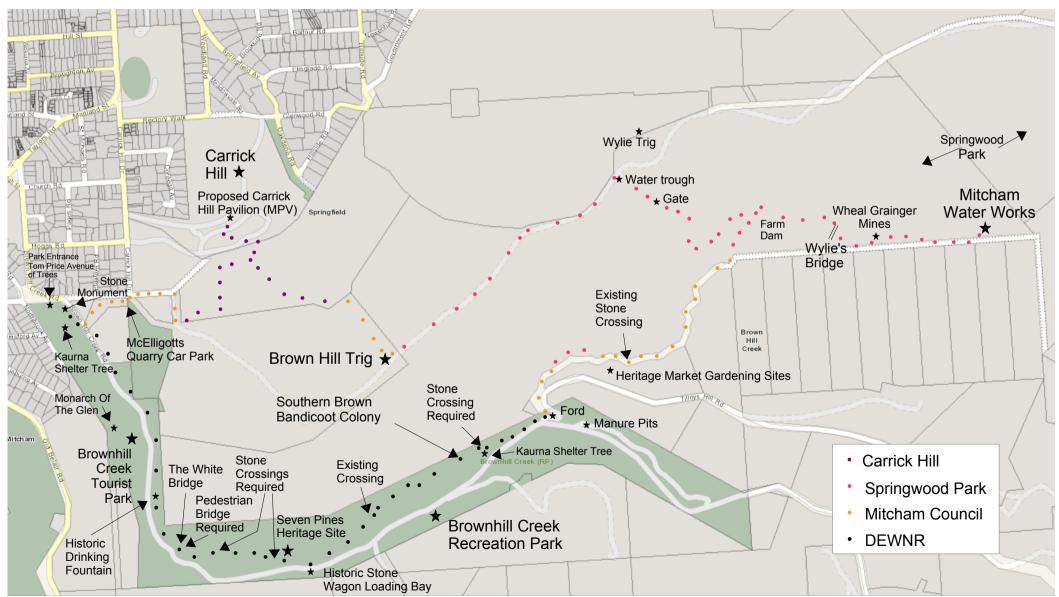

## Proposed Wirraparinga Loop Trail

1 Carrick Hill to Brown Hill Trig Dist 1km Elevation +150m

Dist 1km Elevation +15m

2 Brown Hill Trig to Water Trough

**3** Water Trough to Farm Dam Dist 600m Elevation -130m

**4** Farm Dam to Water Works Spur Return Dist 1.9km Elevation +25m & -25m

**Wirraparinga** is the Kaurna name for the area; 'Forest River Place'.

**5** Farm Dam to Ford Dist 1km Elevation -40m

**6** Ford to McElligott's Quarry Car Park Dist 2.4km Elevation -20m & +30m

**Total Walking Distance** 

Carrick Hill Loop via Mitcham Water Works: 9.5km

**7** Park Entrance Spur Return Dist 0.3km Elevation +0m & -0m

8 McElligott's Quarry Car Park to Carrick Hill Dist 1km Elevation +35m & -40m