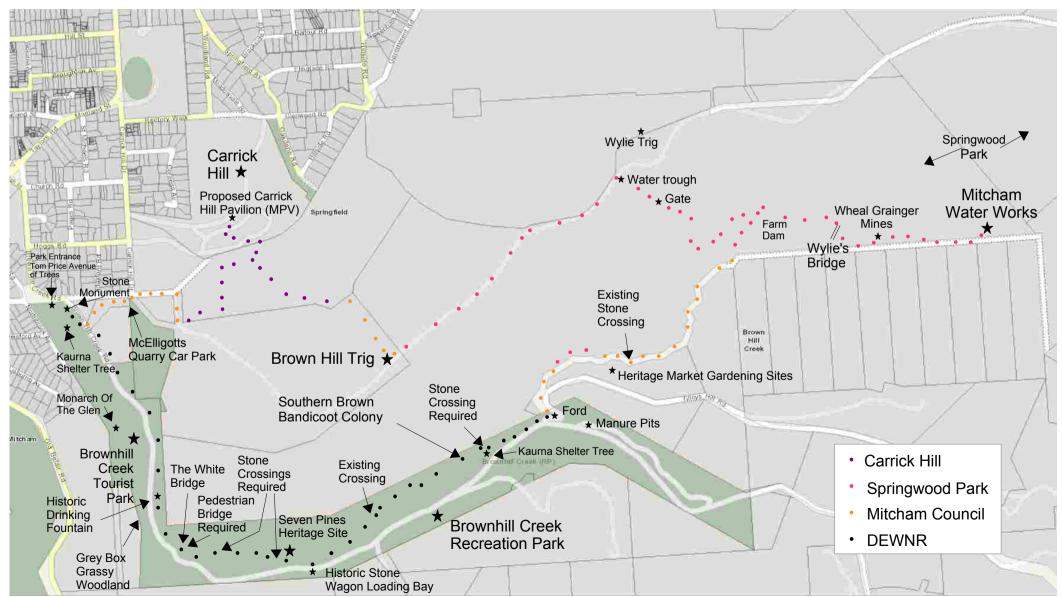

## Proposed Wirraparinga Loop Trail

1 Carrick Hill to Brown Hill Trig Dist 1km Elevation +150m

Dist 1km Elevation +15m

2 Brown Hill Trig to Water Trough

**3** Water Trough to Farm Dam Dist 600m Elevation -130m

**4** Farm Dam to Water Works Spur Return Dist 1.9km Elevation +25m & -25m

**Wirraparinga** is the Kaurna name for the area: 'Forest River Place'.

5 Farm Dam to Ford Dist 1km Elevation -40m

**6** Ford to McElligott's Quarry Car Park Dist 2.4km Elevation -20m & +30m

**Total Walking Distance** 

Carrick Hill Loop via Mitcham Water Works: 9.5km

**7** Park Entrance Spur Return Dist 0.3km Elevation +0m & -0m

8 McElligott's Quarry Car Park to Carrick Hill Dist 1km Elevation +35m & -40m

## Proposed Wirraparinga Loop Trail

1 Carrick Hill to Brown Hill Trig Dist 1km Elevation +150m

Dist 1km Elevation +15m

2 Brown Hill Trig to Water Trough

3 Water Trough to Farm Dam Dist 600m Elevation -130m

**4** Farm Dam to Water Works Spur Return Dist 1.9km Elevation +25m & -25m

**Wirraparinga** is the Kaurna name for the area: 'Forest River Place'.

**5** Farm Dam to Ford Dist 1km Elevation -40m

**6** Ford to McElligott's Quarry Car Park Dist 2.4km Elevation -20m & +30m