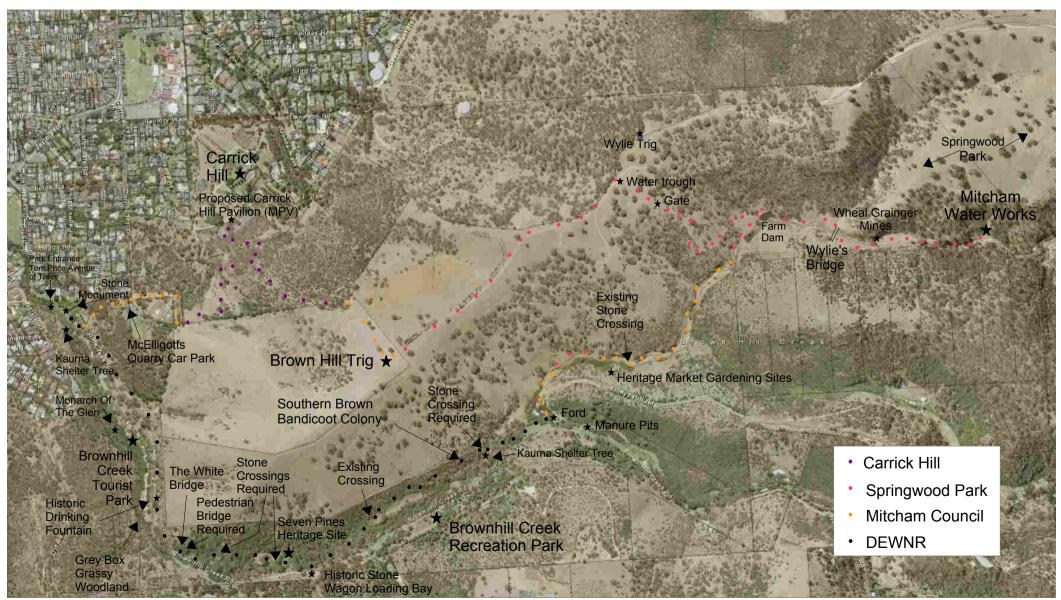

## Proposed Wirraparinga Loop Trail

1 Carrick Hill to Brown Hill Trig Dist 1km Elevation +150m

Dist 1km Elevation +15m

2 Brown Hill Trig to Water Trough

**3** Water Trough to Farm Dam Dist 600m Elevation -130m

**4** Farm Dam to Water Works Spur Return Dist 1.9km Elevation +25m & -25m

**Wirraparinga** is the Kaurna name for the area: 'Forest River Place'.

5 Farm Dam to Ford Dist 1km Elevation -40m

**6** Ford to McElligott's Quarry Car Park Dist 2.4km Elevation -20m & +30m

**Total Walking Distance** 

Carrick Hill Loop via Mitcham Water Works: 9.5km

**7** Park Entrance Spur Return Dist 0.3km Elevation +0m & -0m

8 McElligott's Quarry Car Park to Carrick Hill Dist 1km Elevation +35m & -40m

## Proposed Wirraparinga Loop Trail

1 Carrick Hill to Brown Hill Trig Dist 1km Elevation +150m

Dist 1km Elevation +15m

2 Brown Hill Trig to Water Trough

3 Water Trough to Farm Dam Dist 600m Elevation -130m

**4** Farm Dam to Water Works Spur Return Dist 1.9km Elevation +25m & -25m

**Wirraparinga** is the Kaurna name for the area: 'Forest River Place'.

**5** Farm Dam to Ford Dist 1km Elevation -40m

**6** Ford to McElligott's Quarry Car Park Dist 2.4km Elevation -20m & +30m