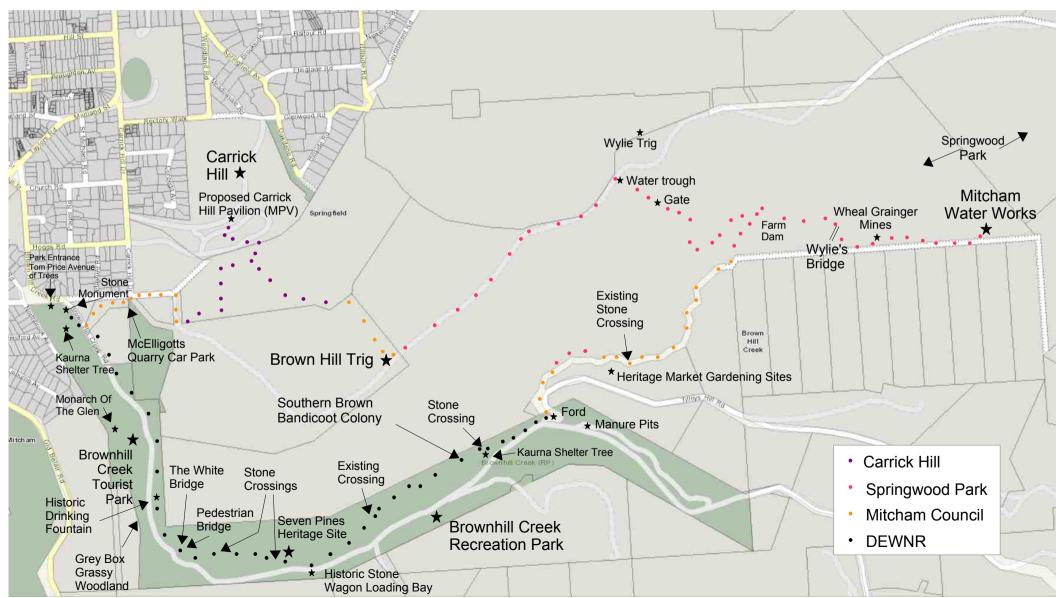

## Proposed Wirraparinga Loop Trail

1 Carrick Hill to Brown Hill Trig Dist 1km Elevation +150m

Dist 1km Elevation +15m

2 Brown Hill Trig to Water Trough

**3** Water Trough to Farm Dam Dist 600m Elevation -130m

**4** Farm Dam to Water Works Spur Return Dist 1.9km Elevation +25m & -25m

**Wirraparinga** is the Kaurna name for the area: 'Forest River Place'.

5 Farm Dam to Ford Dist 1km Elevation -40m

**6** Ford to McElligott's Quarry Car Park Dist 2.4km Elevation -20m & +30m

**Total Walking Distance** 

Carrick Hill Loop via Mitcham Water Works: 9.5km

**7** Park Entrance Spur Return Dist 0.3km Elevation +0m & -0m

8 McElligott's Quarry Car Park to Carrick Hill Dist 1km Elevation +35m & -40m

**4** Farm Dam to Water Works Spur Return Dist 1.9km Elevation +25m & -25m

**Wirraparinga** is the Kaurna name for the area: 'Forest River Place'.

**5** Farm Dam to Ford Dist 1km Elevation -40m

**6** Ford to McElligott's Quarry Car Park Dist 2.4km Elevation -20m & +30m