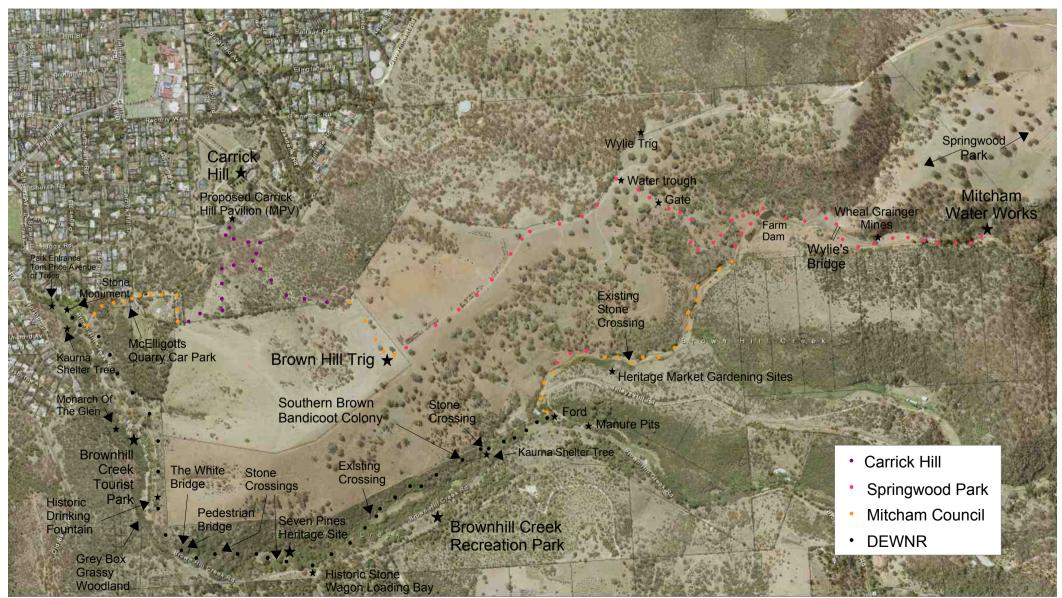

## Proposed Wirraparinga Loop Trail

1 Carrick Hill to Brown Hill Trig Dist 1km Elevation +150m

Dist 1km Elevation +15m

2 Brown Hill Trig to Water Trough

**3** Water Trough to Farm Dam Dist 600m Elevation -130m

**4** Farm Dam to Water Works Spur Return Dist 1.9km Elevation +25m & -25m

**Wirraparinga** is the Kaurna name for the area: 'Forest River Place'.

5 Farm Dam to Ford Dist 1km Elevation -40m

**6** Ford to McElligott's Quarry Car Park Dist 2.4km Elevation -20m & +30m

**Total Walking Distance** 

Carrick Hill Loop via Mitcham Water Works: 9.5km

**7** Park Entrance Spur Return Dist 0.3km Elevation +0m & -0m

8 McElligott's Quarry Car Park to Carrick Hill Dist 1km Elevation +35m & -40m

**4** Farm Dam to Water Works Spur Return Dist 1.9km Elevation +25m & -25m

**Wirraparinga** is the Kaurna name for the area: 'Forest River Place'.

**5** Farm Dam to Ford Dist 1km Elevation -40m

**6** Ford to McElligott's Quarry Car Park Dist 2.4km Elevation -20m & +30m